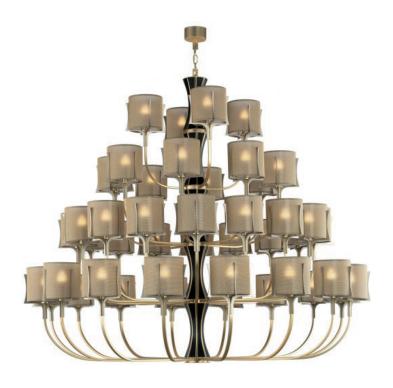

# **NEW FLOW** COLLECTION Chandelier

## 2111-GK-24

44 LIGHTS TYPE E14 MAX 42W

4 layers chandelier; leather inlays. 50 centimetres of chain included.

## **FINISH**

Structure and connection box in F\_10 (natural brass) and F\_15 (satin gold finish); black leather inlays.

#### SHADE FABRIC

TS\_24 (gold trevira wave)