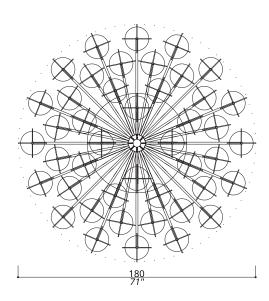

## 2111-GK-24

44 LIGHTS TYPE E14 MAX 42W

4 layers chandelier; leather inlays. 50 centimetres of chain included.

#### NOTES

Dimensions are expressed in centimetres, if not otherwise specified. The total height of any chandelier includes body of chandelier plus ceiling box fixture; 50cm of chain/steel wire will be supplied free of charge. All products may be customized subject to prior consulting with our technical department; please send your request to <code>info@officina-luce.it</code>. Officina Luce (Registered brand of ISSARCH srl) reserves the right to change or delete, at any time and without prior warning, the technical specification of any model or the model itself, depending on technical and commercial requirements.