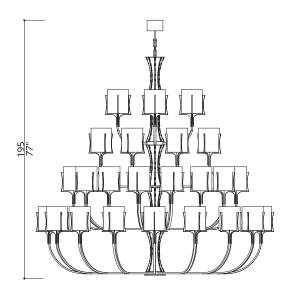

## 2111-GK-24

44 LIGHTS TYPE E14 MAX 42W

4 layers chandelier; leather inlays. 50 centimetres of chain included.

#### NOTES

Dimensions are expressed in centimetres, if not otherwise specified. The total height of any chandelier includes body of chandelier plus ceiling box fixture; 50cm of chain/steel wire will be supplied free of charge. All products may be customized subject to prior consulting with our technical department; please send your request to <code>info@officina-luce.it</code>. Officina Luce (Registered brand of ISSARCH srl) reserves the right to change or delete, at any time and without prior warning, the technical specification of any model or the model itself, depending on technical and commercial requirements.